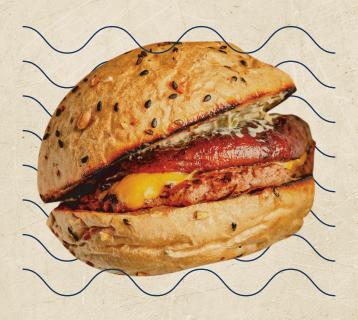

#### KIMPTON SMASH BURGER

(B,D,E,G,P)

brioche bun, wagyu beef patty, smoked bacon, beef tomato, truffle mayonnaise, cheddar cheese, BBQ sauce