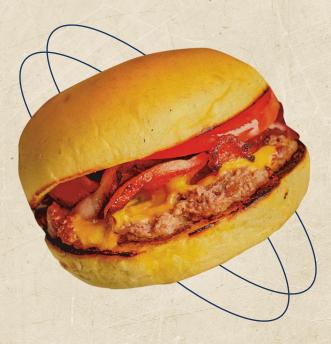

#### KIMPTON SMASH BURGER

(B,D,E,G,P)

brioche bun, wagyu beef patty, smoked bacon, beef tomato, truffle mayonnaise, cheddar cheese, BBQ sauce