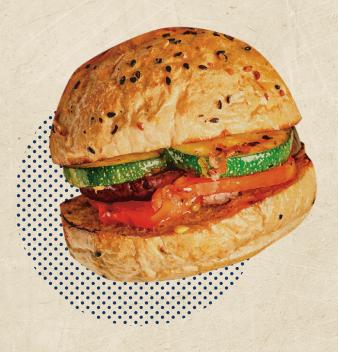

### VEGGIE VEGGIE

(B,G)

wheat bun, wagyu beef patty, beef tomato, smoked vegetables, pickled jalapeño, pesto sauce