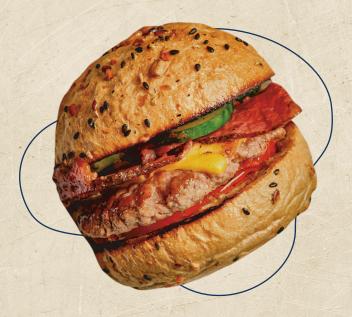

# THEORICAN

(B,D,G)

wheat bun, corned beef, wagyu beef patty, sauerkraut, Swiss cheese, pickled cucumber, Russian dressing