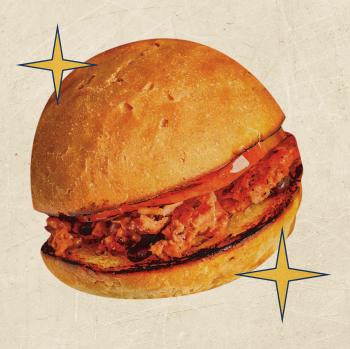

#### PASTRAMUI BUIDIDY

(B,D,G)

potato bun, house-made 14-day brined pastrami, wagyu beef patty, cheddar cheese, beef tomato, pickled cucumber, honey mustard dressing